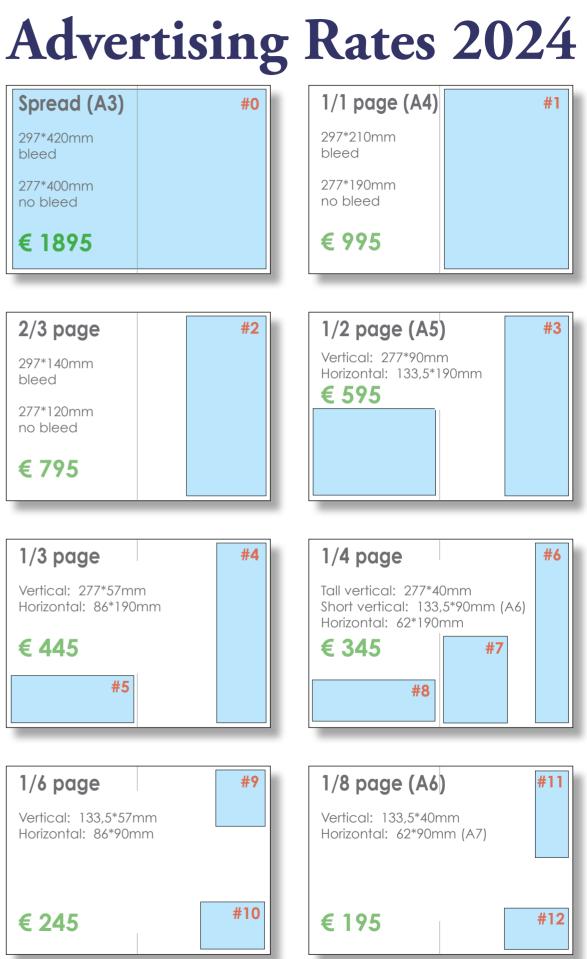

### Magazine ad specs:

File format: Pdf (print-ready) Resolution: 300 dpi. Crop marks not required. Please state the red number when booking ads.

Discounts: 15% on annual contracts. 20% for X-Ray Magazine advertisers (applies to samesize ads/packages). Combined: 25%

Contact: redaktion@sportsdykkeren.dk

| Spread (A3)           |  |
|-----------------------|--|
| 297*420mm<br>bleed    |  |
| 277*400mm<br>no bleed |  |
| € 1895                |  |

| 2/3 page              |   |  |
|-----------------------|---|--|
| 297*140mm<br>bleed    |   |  |
| 277*120mm<br>no bleed |   |  |
| € 795                 |   |  |
|                       | 1 |  |

| /3 page                                    |
|--------------------------------------------|
| /ertical: 277*57mm<br>lorizontal: 86*190mm |
| € 445                                      |
| #5                                         |

1

Vertical: 133,5\*57mm Horizontal: 86\*90mm

€ 245